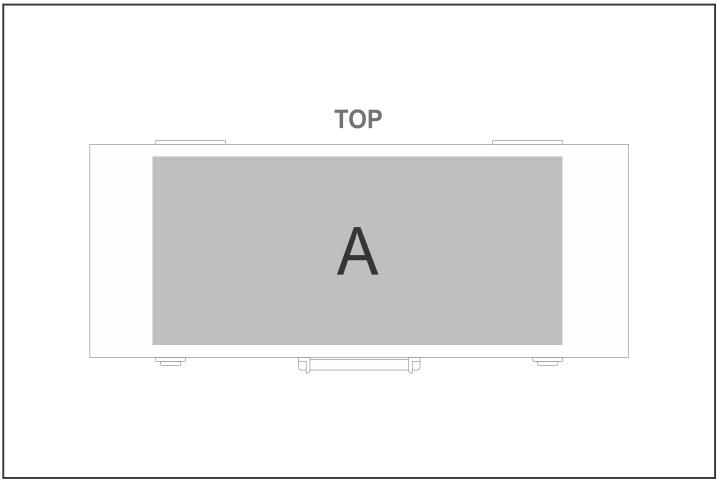

## **Branding Options:**

| Position | Branding Method (Branding Code) | No. of Colours | Dimension               |
|----------|---------------------------------|----------------|-------------------------|
| А        | Laser Engraving (LC)            | N/A            | 350mm wide x 150mm high |
| А        | Screen Print (SC)               | 1 Colour       | 300mm wide x 120mm high |